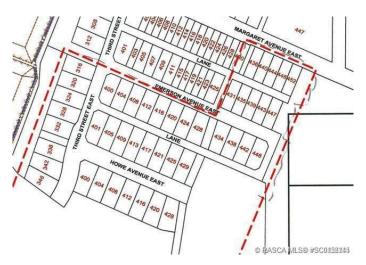

# \$43,500 - 436 Margaret Avenue E, Duchess

MLS® #SC0158145

# **Community Information**

Address 436 Margaret Avenue E

Subdivision N/A

City Duchess

County Newell, County of

Province Alberta
Postal Code T0J 0Z0