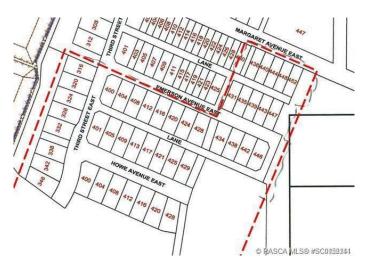

# **Community Information**

Address 400 Howe Avenue E

Subdivision N/A

City Duchess

County Newell, County of

Province Alberta
Postal Code T0J 0Z0

#### **Exterior**

Lot Description Corner Lot, Irregular Lot

Roof None
Construction None
Foundation None

### **Additional Information**

Date Listed February 26th, 2019

Days on Market 2349

Zoning Residental