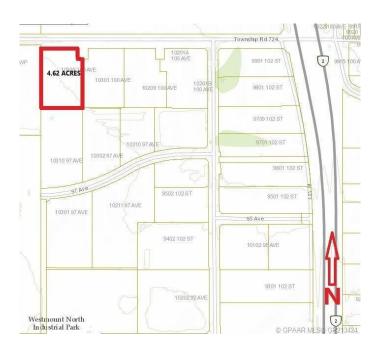

## \$1,108,800

0 Bedroom, 0.00 Bathroom, Land on 4.62 Acres

N/A, Clairmont, Alberta

4.62 ACRE industrial Lot Located on the south side of 100 Ave in Clairmont. Great access and exposure to HWY2 North. Zoned RM-4 - HIGHWAY INDUSTRIAL.

## **Community Information**

Address 10309 100 Avenue

Subdivision N/A

City Clairmont

County Grande Prairie No. 1, County or

Province Alberta
Postal Code T0H 0W0