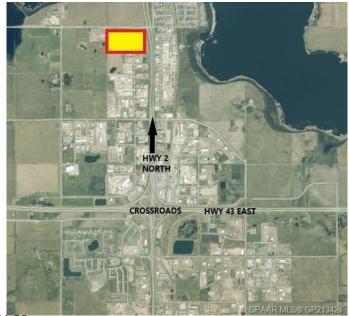

## \$1,108,800

0 Bedroom, 0.00 Bathroom, Land on 4.62 Acres

N/A, Clairmont, Alberta

4.62 ACRE industrial Lot Located on the south side of 100 Ave in Clairmont. Great access and exposure to HWY2 North. Zoned RM-4 - HIGHWAY INDUSTRIAL.

## **Community Information**

Address 10309 100 Avenue

Subdivision N/A

City Clairmont

County Grande Prairie No. 1, County or

Province Alberta
Postal Code T0H 0W0