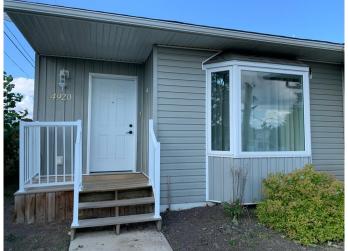

## \$600,000

2 Bedroom, 1.00 Bathroom, 3,690 sqft Multi-Family on 0.00 Acres

N/A, Grimshaw, Alberta

Investor Alert... This fourplex in Grimshaw is for sale. All 4 units have tenants. The Two outside units have a single attached garage, 1 bedroom, den, 1 full bath, and modern kitchen with open concept living room. The inside units have no garages, 2 bedrooms, larger outdoor yard space, 2 full baths, modern kitchen with open concept living area. This building is registered as a bare land condominium, and currently all four units are owned by the builder and rented out. Rent is \$1100.00 per month plus power, gas, telephone, television, tenants insurance and internet. Currently the Owner/Condo Corporation mows the grass, removes snow, garbage and pays water and sewer. All four units are rented and typically suit a senior tenant or couple. Call today to see this immaculate building. Great Location close to downtown so very convenient for tenants. This is the perfect senior option. Virtual tour of the 3rd unit (2nd form the East end) is now available. See the media section to view!

#### **Exterior**

Lot Description Back Lane, Landscaped, Near Shopping Center

Roof Asphalt Shingle

Construction Vinyl Siding

Foundation Slab