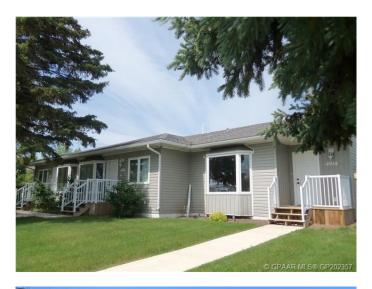

# \$600,000 - 4920 52 Avenue, Grimshaw

MLS® #GP202357

## \$600,000

2 Bedroom, 1.00 Bathroom, 3,690 sqft Multi-Family on 0.00 Acres

N/A, Grimshaw, Alberta

Investor Alert... This fourplex in Grimshaw is for sale. All 4 units have tenants. The Two outside units have a single attached garage, 1 bedroom, den, 1 full bath, and modern kitchen with open concept living room. The inside units have no garages, 2 bedrooms, larger outdoor yard space, 2 full baths, modern kitchen with open concept living area. This building is registered as a bare land condominium, and currently all four units are owned by the builder and rented out. Rent is \$1100.00 per month plus power, gas, telephone, television, tenants insurance and internet. Currently the Owner/Condo Corporation mows the grass, removes snow, garbage and pays water and sewer. All four units are rented and typically suit a senior tenant or couple. Call today to see this immaculate building. Great Location close to downtown so very convenient for tenants. This is the perfect senior option. Virtual tour of the 3rd unit (2nd form the East end) is now available. See the media section to view!

#### **Exterior**

Lot Description Back Lane, Landscaped, Near Shopping Center

Roof Asphalt Shingle

Construction Vinyl Siding

Foundation Slab