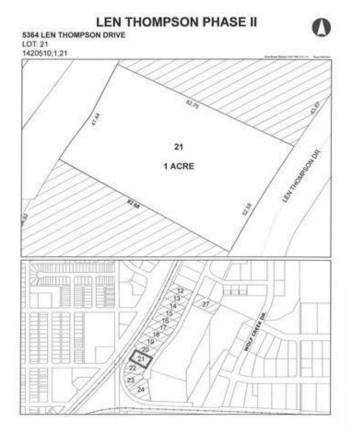

# \$225,000 - 5364 Len Thompson Drive, Lacombe

MLS® #CA0131975

#### \$225,000

0 Bedroom, 0.00 Bathroom, Commercial on 1.00 Acres

Wolf Creek Industrial Park, Lacombe, Alberta

Len Thompson Industrial Park. New 15 acre industrial park strategically located in the heart of Lacombe's industrial area and will soon be home to Lacombe's new Public Works shop and yard site. Features highway exposure, access and visibility. Conveniently located next to major regional highways. Lots are zoned light industrial which provides for a large variety of permitted and discretionary uses. Subdivision is paved, shovel ready with street lights and services to lot. Currently lots are 1 to 1.5 acres in size but if you need to amalgamate 1 or more lots to make your business plan work that is easy to do. Come take a look at the City of Lacombe and its newest industrial subdivision where your business needs will be met and thrive for years to come. Note the City is also willing to look at selling a separate 7 to 10 acre parcel.

### **Community Information**

Address

5364 Len Thompson Drive

| Subdivision | Wolf Creek Industrial Park |
|-------------|----------------------------|
| City        | Lacombe                    |
| County      | Lacombe                    |
| Province    | Alberta                    |
| Postal Code | T4L 2H3                    |

## **Additional Information**

| Date Listed    | April 3rd, 2018 |
|----------------|-----------------|
| Days on Market | 2748            |
| Zoning         | l1              |