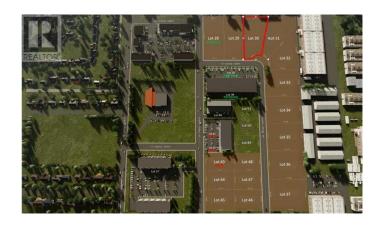

## \$400,000

0 Bedroom, 0.00 Bathroom, Land on 1.07 Acres

Churchill Industrial Park, Lethbridge, Alberta

Fibre Optic High Speed Internet Broadcast
Business Park offers a unique mixed use
project with land sales built to suit
opportunities in a highly visible location.
Individual lots of various sizes are available,
ranging from 0.5 - 1.00 acres which can be
combined to form a bigger parcel. The land is
in close proximity to mature commercial and
residential neighborhoods, including 100+ new
residential units in the Broadcast Business
Park. Excellent access from 28th Street North