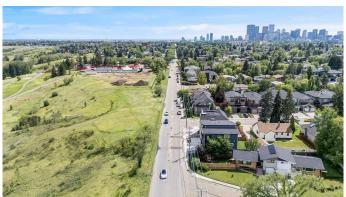

## \$775,000

2 Bedroom, 3.00 Bathroom, 1,179 sqft Residential on 0.17 Acres

Winston Heights/Mountview, Calgary, Alberta

Located on a quiet, tree-lined street in this well-established inner-city neighbourhood, this 75x100 ft R-CG zoned lot offers a rare opportunity for developers, investors, or anyone looking to build. With plenty of space for a new infill or a multi-unit development (subject to City of Calgary approval), the possibilities here are exciting. Enjoy quick access to downtown, Deerfoot Trail, 16th Ave, the airport, and nearby golf courses and pathways - making this a truly central and connected location. Whether you're ready to redevelop now or hold as a future investment, this is a standout piece of land that offers options and potential.