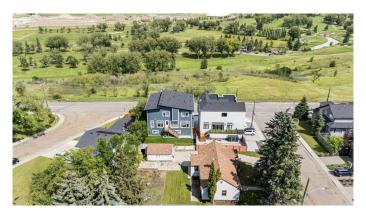

## \$775,000

2 Bedroom, 3.00 Bathroom, 1,179 sqft Residential on 0.17 Acres

Winston Heights/Mountview, Calgary, Alberta

Located on a quiet, tree-lined street in this well-established inner-city neighbourhood, this 75x100 ft R-CG zoned lot offers a rare opportunity for developers, investors, or anyone looking to build. With plenty of space for a new infill or a multi-unit development (subject to City of Calgary approval), the possibilities here are exciting. Enjoy quick access to downtown, Deerfoot Trail, 16th Ave, the airport, and nearby golf courses and pathways - making this a truly central and connected location. Whether you're ready to redevelop now or hold as a future investment, this is a standout piece of land that offers options and potential.