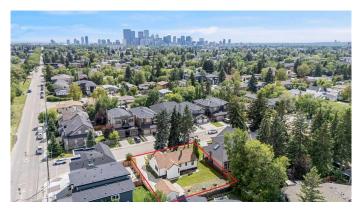

## \$775,000

2 Bedroom, 3.00 Bathroom, 1,179 sqft Residential on 0.17 Acres

Winston Heights/Mountview, Calgary, Alberta

Located on a quiet, tree-lined street in this well-established inner-city neighbourhood, this 75x100 ft R-CG zoned lot offers a rare opportunity for developers, investors, or anyone looking to build. With plenty of space for a new infill or a multi-unit development (subject to City of Calgary approval), the possibilities here are exciting. Enjoy quick access to downtown, Deerfoot Trail, 16th Ave, the airport, and nearby golf courses and pathways - making this a truly central and connected location. Whether you're ready to redevelop now or hold as a future investment, this is a standout piece of land that offers options and potential.