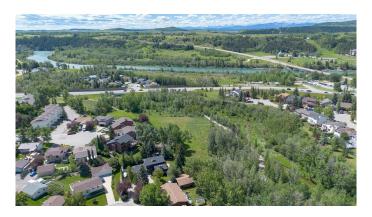

## \$875,000

4 Bedroom, 4.00 Bathroom, 1,734 sqft Residential on 0.27 Acres

Glenbow, Cochrane, Alberta

Discover this rare gem in one of Cochrane's most desirable neighborhoods, perfectly situated on a stunning quarter-acre pie-shaped lot that backs onto a beautiful park and serene creek. With direct access to Cochrane's renowned pathway system and just moments from schools, shopping, restaurants, and more, this home offers the ideal blend of nature, character, and convenience while still giving you the utmost in privacy.

#### **Exterior**

Exterior Features Private Yard

Lot Description Backs on to Park/Green Space, Creek/River/Stream/Pond, Fruit

Trees/Shrub(s), Landscaped, Many Trees, No Neighbours Behind, Pie

Shaped Lot

Roof Asphalt Shingle