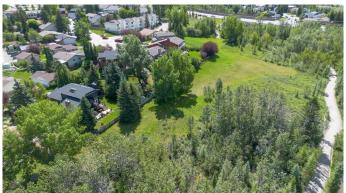

## \$875,000

4 Bedroom, 4.00 Bathroom, 1,734 sqft Residential on 0.27 Acres

Glenbow, Cochrane, Alberta

Discover this rare gem in one of Cochrane's most desirable neighborhoods, perfectly situated on a stunning quarter-acre pie-shaped lot that backs onto a beautiful park and serene creek. With direct access to Cochrane's renowned pathway system and just moments from schools, shopping, restaurants, and more, this home offers the ideal blend of nature, character, and convenience while still giving you the utmost in privacy.

#### **Exterior**

Exterior Features Private Yard

Lot Description Backs on to Park/Green Space, Creek/River/Stream/Pond, Fruit

Trees/Shrub(s), Landscaped, Many Trees, No Neighbours Behind, Pie

Shaped Lot

Roof Asphalt Shingle