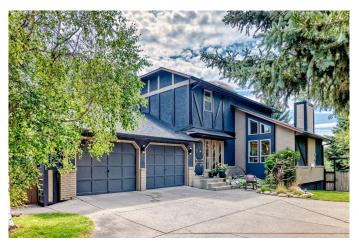

## \$875,000

4 Bedroom, 4.00 Bathroom, 1,734 sqft Residential on 0.27 Acres

Glenbow, Cochrane, Alberta

Discover this rare gem in one of Cochrane's most desirable neighborhoods, perfectly situated on a stunning quarter-acre pie-shaped lot that backs onto a beautiful park and serene creek. With direct access to Cochrane's renowned pathway system and just moments from schools, shopping, restaurants, and more, this home offers the ideal blend of nature, character, and convenience while still giving you the utmost in privacy.

Loaded with charm and thoughtful upgrades, this property features a painted stucco exterior, a double attached garage, RV parking, a circle driveway and a recently replaced roof and eaves (2013). Step outside to enjoy a gorgeous new tiered deck perfect for entertaining, or take in peaceful natural views from the second-storey balcony with glass railing overlooking the lush surroundings. The yard is filled with mature plants including perennials, raspberries bushes, saskatoons, apples, and more.

Inside, the main floor impresses with two cozy fireplaces â€" one gas, one wood-burning â€" creating warmth and ambiance throughout the living spaces. With four generous bedrooms, this home offers plenty of space for family or guests. The primary has its own full ensuite, plenty of closet space, and wonderful views. A backyard shed adds convenient storage for tools and gear, leaving an abundance of