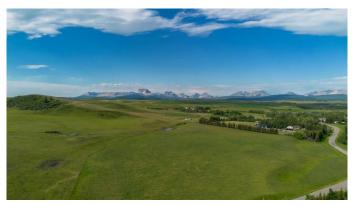

### \$1,000,000

0 Bedroom, 0.00 Bathroom, Land on 100.00 Acres

NONE, Rural Cardston County, Alberta

100 Acres of pasture land north of Beazer. This property is adjacent to two other parcels also for sale and features a year-round spring. Come take a look today!