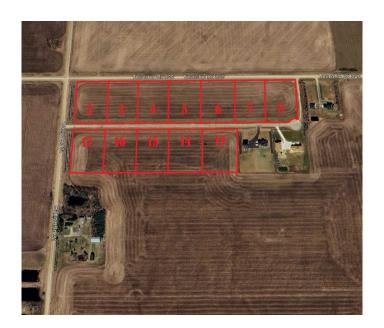

# \$99,900 - No. 17 Honey Lane Estates, Rural Fairview No. 136, M.D. of

MLS® #A2237197

## \$99,900

0 Bedroom, 0.00 Bathroom, Land on 2.92 Acres

NONE, Rural Fairview No. 136, M.D. of, Alberta

Discover your dream homesite! This stunning, almost 3-acre parcel offers unparalleled potential. Enjoy breathtaking views and a prime location just 1 mile from Fairview. Benefit from modern infrastructure: power and natural gas at the property line, water co-op hookup available, and sewage approved for field/mound systems. Plus, enjoy the convenience of a paved access road and streetlights. Excellent drainage ensures lasting value. Build your future here! Call Your Realtor and make your dream a reality today!

## **Community Information**

Address No. 17 Honey Lane Estates

Land

Active

Subdivision NONE

City Rural Fairview No. 136, M.D. of

Fairview No. 136, M.D. of County

Province Alberta
Postal Code T0H 1L0