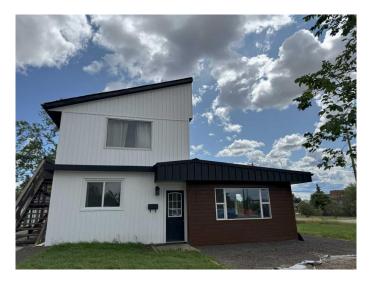

# \$1,800 - B, 9513 108 Avenue, Grande Prairie

MLS® #A2237006

### \$1,800

2 Bedroom, 1.00 Bathroom, 1 sqft Rental on 0.00 Acres

Hillside., Grande Prairie, Alberta

This beautifully finished suite in the Hillside neighborhood has been fully renovated with modern touches throughout, this unit features: 2 spacious bedrooms and 1 full bathroom in a fantastic central location – just minutes from downtown and with easy access to the north end. Rent includes heat, power, and gas. Damage deposit \$1800.00. No pets allowed.