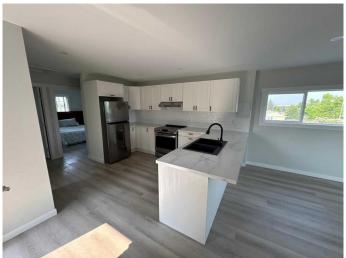

### \$1,800

2 Bedroom, 1.00 Bathroom, 1 sqft Rental on 0.00 Acres

Hillside., Grande Prairie, Alberta

This beautifully finished suite in the Hillside neighborhood has been fully renovated with modern touches throughout, this unit features: 2 spacious bedrooms and 1 full bathroom in a fantastic central location – just minutes from downtown and with easy access to the north end. Rent includes heat, power, and gas. Damage deposit \$1800.00. No pets allowed.

### **Amenities**

Parking Off Street, Parking Pad

Interior

Appliances Electric Stove, Refrigerator, Washer/Dryer

**Exterior** 

Roof Asphalt Shingle