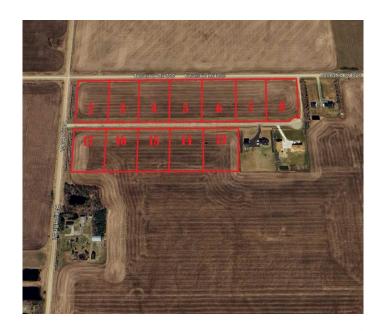

# \$99,900 - No. 13 Honey Lane Estates, Rural Fairview No. 136, M.D. of

MLS® #A2236865

### \$99,900

0 Bedroom, 0.00 Bathroom, Land on 2.92 Acres

NONE, Rural Fairview No. 136, M.D. of, Alberta

Discover your dream homesite! This stunning, almost 3-acre parcel offers unparalleled potential. Enjoy breathtaking views and a prime location just 1 mile from Fairview. Benefit from modern infrastructure: power and natural gas at the property line, water co-op hookup available, and sewage approved for field/mound systems. Plus, enjoy the convenience of a paved access road and streetlights. Excellent drainage ensures lasting value. Build your future here! Call Your Realtor and make your dream a reality today!

## **Community Information**

Address No. 13 Honey Lane Estates

Subdivision NONE

City Rural Fairview No. 136, M.D. of

Fairview No. 136, M.D. of County

Province Alberta
Postal Code T0H 1L0