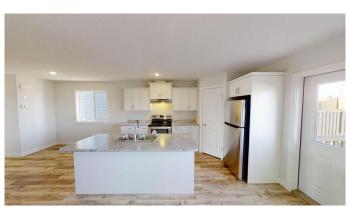

## \$2,200

3 Bedroom, 3.00 Bathroom, 1,185 sqft Rental on 0.00 Acres

N/A, Clairmont, Alberta

3 bedrooms 2.5 bathrooms townhome.
Located in Northfield Landing in Clairmont.
Beautiful open living and kitchen space. Half bathroom located on the main floor. 3 bedrooms, 2 bathrooms located upstairs.
Large primary bedroom with a walk in closet and ensuite. Undeveloped Basement can set up for a large rec room, or extra storage! Many great features including, soft close cabinets, real wood drawers, vinyl plank flooring throughout the main level and bathrooms.
Single car attached garage not heated - insulated. Fully fenced yard.
Utilities not included.

Interior

Appliances Dishwasher, Oven, Range Hood, Refrigerator, Stove(s), Washer/Dryer

**Exterior** 

Roof Asphalt Shingle

**Additional Information** 

Date Listed July 3rd, 2025

Days on Market 15

**Listing Details** 