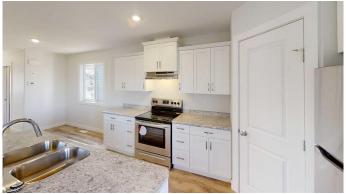

## \$2,200

3 Bedroom, 3.00 Bathroom, 1,185 sqft Rental on 0.00 Acres

N/A, Clairmont, Alberta

3 bedrooms 2.5 bathrooms townhome.
Located in Northfield Landing in Clairmont.
Beautiful open living and kitchen space. Half bathroom located on the main floor. 3 bedrooms, 2 bathrooms located upstairs.
Large primary bedroom with a walk in closet and ensuite. Undeveloped Basement can set up for a large rec room, or extra storage! Many great features including, soft close cabinets, real wood drawers, vinyl plank flooring throughout the main level and bathrooms.
Single car attached garage not heated - insulated. Fully fenced yard.
Utilities not included.

Interior

Appliances Dishwasher, Oven, Range Hood, Refrigerator, Stove(s), Washer/Dryer

**Exterior** 

Roof Asphalt Shingle

**Additional Information** 

Date Listed July 3rd, 2025

Days on Market 15

**Listing Details** 