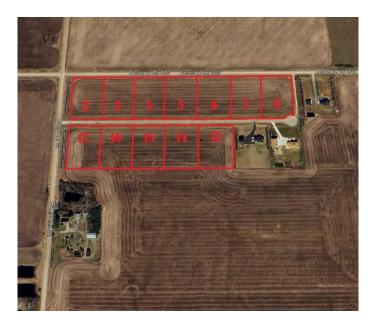

# \$99,900 - No. 8 Honey Lane Estates, Rural Fairview No. 136, M.D. of

MLS® #A2236428

## \$99,900

0 Bedroom, 0.00 Bathroom, Land on 2.79 Acres

NONE, Rural Fairview No. 136, M.D. of, Alberta

Discover your dream homesite! This stunning, almost 3-acre parcel offers unparalleled potential. Enjoy breathtaking views and a prime location just 1 mile from Fairview. Benefit from modern infrastructure: power and natural gas at the property line, water co-op hookup available, and sewage approved for field/mound systems. Plus, enjoy the convenience of a paved access road and streetlights. Excellent drainage ensures lasting value. Build your future here! Call Your Realtor and make your dream a reality today!

#### **Community Information**

| Address     | No. 8 Honey Lane Estates        |
|-------------|---------------------------------|
| Subdivision | NONE                            |
| City        | Rural Fairview No. 136, M.D. of |
| County      | Fairview No. 136, M.D. of       |