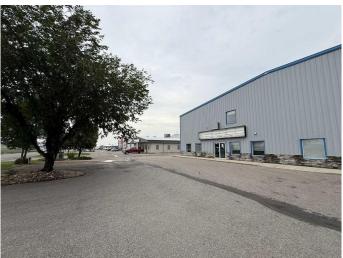

### \$11

0 Bedroom, 0.00 Bathroom, Commercial on 1.47 Acres

Churchill Industrial Park, Lethbridge, Alberta

This industrial unit is located centrally in the Churchill Industrial Park across from the Lethbridge Sports Park (rugby club) with access to 9th Avenue North via 36th Street North. The unit has street frontage along 36th Street North with a customer entrance, lightbox signage, and ample customer parking. The site is fully fenced and gated, with fob access after-hours; some yard space alongside the north side unit is available for the tenant's use.