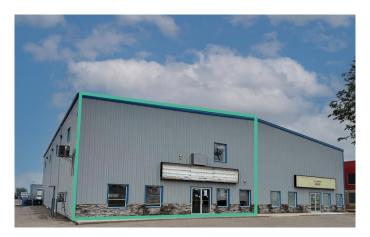

### \$11

0 Bedroom, 0.00 Bathroom, Commercial on 1.47 Acres

Churchill Industrial Park, Lethbridge, Alberta

This industrial unit is located centrally in the Churchill Industrial Park across from the Lethbridge Sports Park (rugby club) with access to 9th Avenue North via 36th Street North. The unit has street frontage along 36th Street North with a customer entrance, lightbox signage, and ample customer parking. The site is fully fenced and gated, with fob access after-hours; some yard space alongside the north side unit is available for the tenant's use.

# \$11 - 1, 935 36 Street N, Lethbridge

MLS® #A2236410