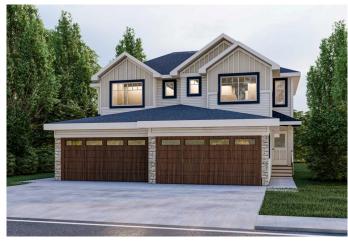

## \$749,000

3 Bedroom, 3.00 Bathroom, 1,942 sqft Residential on 0.08 Acres

Waterford, Chestermere, Alberta

Welcome to the brand new community of Waterford! This amazing Semi-Detached Front-Drive Garage Duplex is great at a fantastic price point and includes New Blinds! This 3-bedroom, 2.5-bathroom is almost 2000 square foot home and has a Walk-out Basement. The main level features a front porch entrance, a Full bathroom with a shower and a Den on the main floor with a closet, chic kitchen with a pantry, a family room with an Open to Above feature and cozy nook. The Upper floor features a nice size primary bedroom with a walk-in closet and 4 piece ensuite and laundry plus a Large Bonus Room. The basement is ready for your development and has a Separate entrance! Possession will be December 2025. Call to book your private showing today!