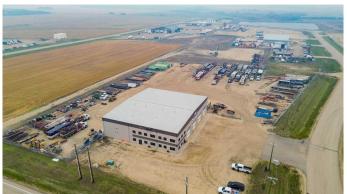

#### \$16

0 Bedroom, 0.00 Bathroom, Commercial on 6.00 Acres

NONE, Rural Grande Prairie No. 1, County of, Alberta

Sprawling 6-acre property, this commercial shop boasts an impressive 16,560 total square feet of space, with 12,360 square feet dedicated to the shop area with 10 tone crane, 400 amp service, 4- 110'x 20' bays offering 16'x 16' doors with power openers. Complete with 6 fans and rapid make air (EVAC) system with heat recovery, separate 40 x 20' bay with 16' door on the back and separate heat. The office has 2 entrances and offers 4200sqft of space. On the main floor there is a reception area, 5 offices, two bathrooms and kitchen and 4 offices, boardroom, two bathrooms upstairs, all controlled by 2 AC units, dual furnaces and 2 entrances. Flexible leases available!!