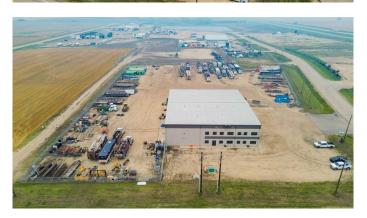

#### \$16

0 Bedroom, 0.00 Bathroom, Commercial on 6.00 Acres

NONE, Rural Grande Prairie No. 1, County of, Alberta

Sprawling 6-acre property, this commercial shop boasts an impressive 16,560 total square feet of space, with 12,360 square feet dedicated to the shop area with 10 tone crane, 400 amp service, 4- 110'x 20' bays offering 16'x 16' doors with power openers. Complete with 6 fans and rapid make air (EVAC) system with heat recovery, separate 40 x 20' bay with 16' door on the back and separate heat. The office has 2 entrances and offers 4200sqft of space. On the main floor there is a reception area, 5 offices, two bathrooms and kitchen and 4 offices, boardroom, two bathrooms upstairs, all controlled by 2 AC units, dual furnaces and 2 entrances. Flexible leases available!!