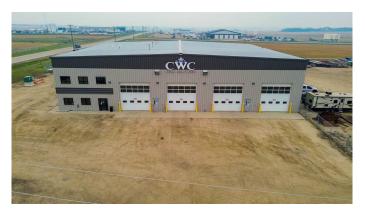

#### \$16

0 Bedroom, 0.00 Bathroom, Commercial on 6.00 Acres

NONE, Rural Grande Prairie No. 1, County of, Alberta

Sprawling 6-acre property, this commercial shop boasts an impressive 16,560 total square feet of space, with 12,360 square feet dedicated to the shop area with 10 tone crane, 400 amp service, 4- 110'x 20' bays offering 16'x 16' doors with power openers. Complete with 6 fans and rapid make air (EVAC) system with heat recovery, separate 40 x 20' bay with 16' door on the back and separate heat. The office has 2 entrances and offers 4200sqft of space. On the main floor there is a reception area, 5 offices, two bathrooms and kitchen and 4 offices, boardroom, two bathrooms upstairs, all controlled by 2 AC units, dual furnaces and 2 entrances. Flexible leases available!!