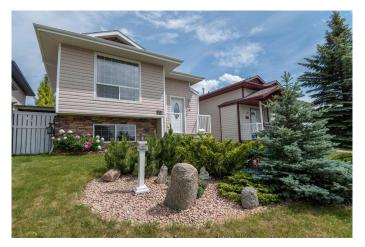

# \$435,000 - 23 Ralston Crescent, Red Deer

MLS® #A2236025

## \$435,000

4 Bedroom, 2.00 Bathroom, 1,573 sqft Residential on 0.10 Acres

Rosedale Meadows, Red Deer, Alberta

Welcome to this IMMACULATE 4-level split home offering 1,573 sq. ft. of above-grade living space. Boasting a spacious and functional layout, this residence features four bedrooms and two bathrooms, perfect for family living. The main floor showcases an open-concept design with a large kitchen, a bright living room, and a spacious dining areaâ€"ideal for entertaining guests.

The walk-out third level opens to a gorgeous backyard oasis, fully landscaped with meticulous detail. The outdoor space includes a charming gazebo, a beautiful fountain, and an array of trees and shrubs, creating a serene retreat. Backing onto green space with walking and biking paths, and facing a lovely playground and park, this home offers both privacy and connectivity to nature. The large 21x25 double garage is fully finished. Some of