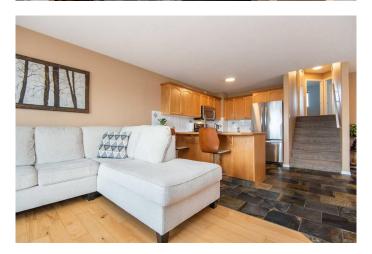

## \$435,000

4 Bedroom, 2.00 Bathroom, 1,573 sqft Residential on 0.10 Acres

Rosedale Meadows, Red Deer, Alberta

Welcome to this IMMACULATE 4-level split home offering 1,573 sq. ft. of above-grade living space. Boasting a spacious and functional layout, this residence features four bedrooms and two bathrooms, perfect for family living. The main floor showcases an open-concept design with a large kitchen, a bright living room, and a spacious dining areaâ€"ideal for entertaining guests.

On the third walk out level you can enjoy the large family room - great for family gatherings, a second 3-piece bathroom, laundry room and a mud room. The 4th level is also fully developed with another large bedroom and enormous closet space. There is an amazing storage crawl space - so much needed in every home. Flooring is hardwood and slay tile.