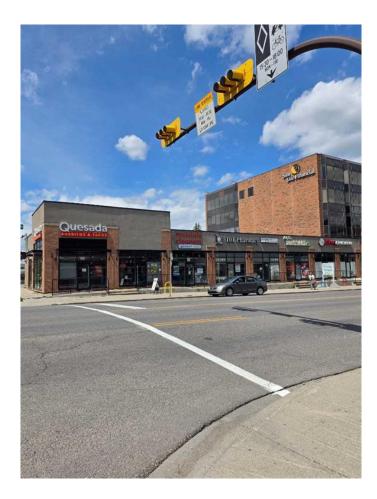

# \$32 - 1107 Centre Street Nw, Calgary

MLS® #A2235697

#### \$32

0 Bedroom, 0.00 Bathroom, Commercial on 0.00 Acres

Tuxedo Park, Calgary, Alberta

Prime Retail Space For Lease with great exposure to the main thoroughfare of Centre Street North. Located in the High-Foot- Traffic area of the Crescent Heights Community, amidst the vibrant commercial and residential sections of the community. It is suitable for all types of retail businesses, and is also good for medical, insurance, legal, real estate, and personal health, beauty services. Available for lease on November 1, 2025.

## **Community Information**

| Address     | 1107 Centre Street Nw |
|-------------|-----------------------|
| Subdivision | Tuxedo Park           |
| City        | Calgary               |
| County      | Calgary               |
| Province    | Alberta               |
| Postal Code | T2E 2R1               |