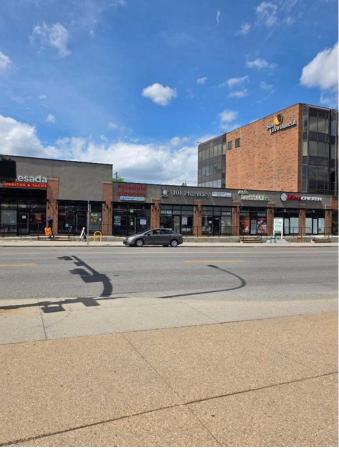

# \$32 - 1107 Centre Street Nw, Calgary

MLS® #A2235697

#### \$32

0 Bedroom, 0.00 Bathroom, Commercial on 0.00 Acres

Tuxedo Park, Calgary, Alberta

Prime Retail Space For Lease with great exposure to the main thoroughfare of Centre Street North. Located in the High-Foot- Traffic area of the Crescent Heights Community, amidst the vibrant commercial and residential sections of the community. It is suitable for all types of retail businesses, and is also good for medical, insurance, legal, real estate, and personal health, beauty services. Available for lease on November 1, 2025.

## **Community Information**

| Address     | 1107 Centre Street Nw |
|-------------|-----------------------|
| Subdivision | Tuxedo Park           |
| City        | Calgary               |
| County      | Calgary               |
| Province    | Alberta               |
| Postal Code | T2E 2R1               |