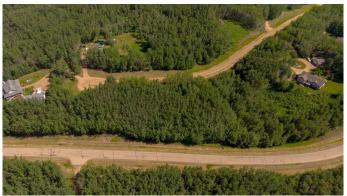

### \$69,900

0 Bedroom, 0.00 Bathroom, Land on 2.79 Acres

NONE, Athabasca, Alberta

Custom build your home on this 2.79-acre lot in Century Estates, a desirable and established subdivision located less than 10 minutes from Athabasca. Surrounded by mature trees, this parcel offers privacy, space, and a peaceful setting to bring your vision to life. Whether you're ready to build now or looking for a long-term investment, this lot offers flexibility with no time restrictions to build. However, building restrictions do apply to ensure a consistent standard of quality within this part of the subdivision, making it ideal for those planning a custom home.