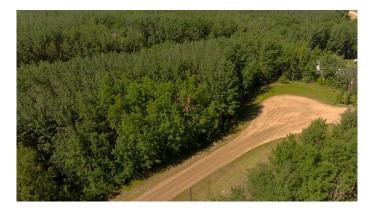

### \$69,900

0 Bedroom, 0.00 Bathroom, Land on 2.79 Acres

NONE, Athabasca, Alberta

Custom build your home on this 2.79-acre lot in Century Estates, a desirable and established subdivision located less than 10 minutes from Athabasca. Surrounded by mature trees, this parcel offers privacy, space, and a peaceful setting to bring your vision to life. Whether you're ready to build now or looking for a long-term investment, this lot offers flexibility with no time restrictions to build. However, building restrictions do apply to ensure a consistent standard of quality within this part of the subdivision, making it ideal for those planning a custom home.