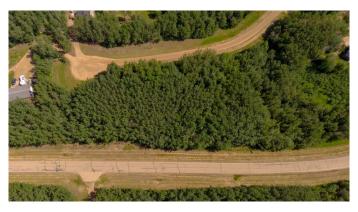

### \$69,900

0 Bedroom, 0.00 Bathroom, Land on 2.79 Acres

NONE, Athabasca, Alberta

Custom build your home on this 2.79-acre lot in Century Estates, a desirable and established subdivision located less than 10 minutes from Athabasca. Surrounded by mature trees, this parcel offers privacy, space, and a peaceful setting to bring your vision to life. Whether you're ready to build now or looking for a long-term investment, this lot offers flexibility with no time restrictions to build. However, building restrictions do apply to ensure a consistent standard of quality within this part of the subdivision, making it ideal for those planning a custom home.