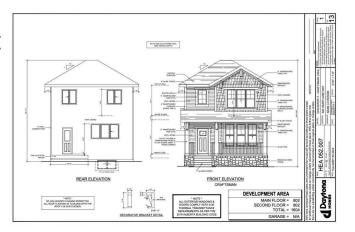

## \$609,900

3 Bedroom, 3.00 Bathroom, 1,604 sqft Residential on 0.08 Acres

Heartland, Cochrane, Alberta

Welcome to 426 Heartland Way, a beautifully designed detached home by Daytona Homes offering over 1,600 square feet of modern living in the heart of Cochrane's Heartland community. With three bedrooms, two and a half bathrooms, and thoughtful upgrades throughout, this home is a perfect blend of comfort, function, and style.

#### **Essential Information**

MLS® # A2235464 Price \$609,900

Bedrooms 3
Bathrooms 3.00
Full Baths 2
Half Baths 1

Square Footage 1,604 Acres 0.08 Year Built 2025

Type Residential
Sub-Type Detached
Style 2 Storey
Status Active