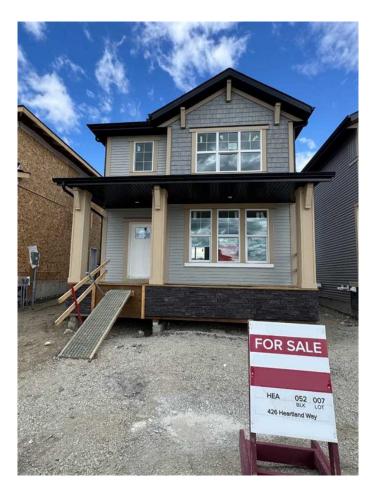

# \$609,900 - 426 Heartland Way, Cochrane

MLS® #A2235464

## \$609,900

3 Bedroom, 3.00 Bathroom, 1,604 sqft Residential on 0.08 Acres

Heartland, Cochrane, Alberta

Welcome to 426 Heartland Way, a beautifully designed detached home by Daytona Homes offering over 1,600 square feet of modern living in the heart of Cochrane's Heartland community. With three bedrooms, two and a half bathrooms, and thoughtful upgrades throughout, this home is a perfect blend of comfort, function, and style.

#### **Essential Information**

MLS® # A2235464 Price \$609,900

Bedrooms 3
Bathrooms 3.00
Full Baths 2
Half Baths 1

Square Footage 1,604 Acres 0.08 Year Built 2025

Type Residential
Sub-Type Detached
Style 2 Storey
Status Active

## **Community Information**

Address 426 Heartland Way

Subdivision Heartland City Cochrane

County Rocky View County

Province Alberta
Postal Code T4C 3E5