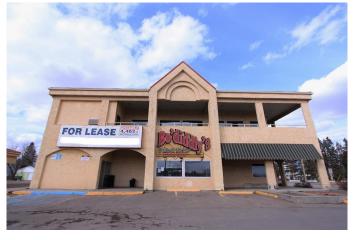

# \$15 - 130, 4410 52 Avenue, Lloydminster

MLS® #A2235297

### \$15

0 Bedroom, 0.00 Bathroom, Commercial on 0.00 Acres

NONE, Lloydminster, Alberta

A great business opportunity! Highly visible 4,800 square feet of lease space in Plaza 44! Perfect spot for a pub or a restaurant with plenty of parking and a high traffic location just off of HWY 16!