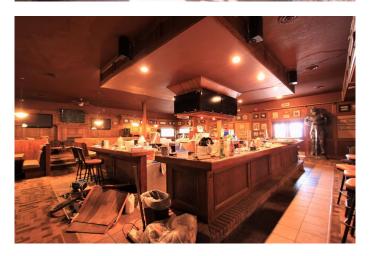

### \$15

0 Bedroom, 0.00 Bathroom, Commercial on 0.00 Acres

NONE, Lloydminster, Alberta

A great business opportunity! Highly visible 4,800 square feet of lease space in Plaza 44! Perfect spot for a pub or a restaurant with plenty of parking and a high traffic location just off of HWY 16!