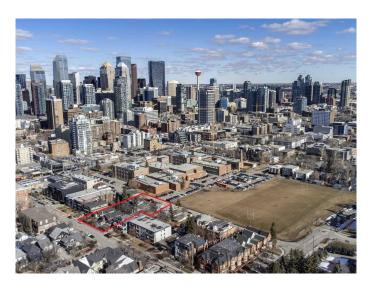

#### \$6,900,000

0 Bedroom, 0.00 Bathroom, Commercial on 0.24 Acres

Lower Mount Royal, Calgary, Alberta

An incredible opportunity with a huge land assembly in Lower Mount Royal Across from Western Canada High and 1 block off of 17th Ave SW. Includes: 1735 & 1743 College Lane, 1734, 1736 & 1738 7 St SW. Approx 21,342 sq ft lot located between College Lane & 7th St SW. Property generates good income and is an ideal holding property while you plan your new development. The College Street frontage is 125' with a depth of 190'. Purchase includes 4 detached single-family properties and a 6-unit multi-family building (Pearl Apartments) all under separate title, zoned M-C2. Close to all amenities, transit and downtown. Potential fo re-designation to MU-1: Total Parcel Area: 21,342 ft2 - 3.7 FAR

#### **Essential Information**

MLS® # A2234095 Price \$6,900,000

Bathrooms 0.00 Acres 0.24 Year Built 1912

Type Commercial Sub-Type Multi Family

Status Active