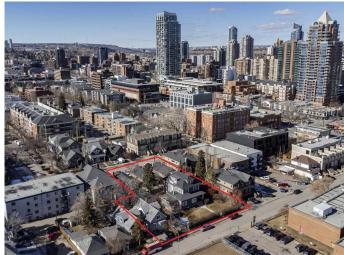

#### \$6,900,000

0 Bedroom, 0.00 Bathroom, Commercial on 0.24 Acres

Lower Mount Royal, Calgary, Alberta

An incredible opportunity with a huge land assembly in Lower Mount Royal Across from Western Canada High and 1 block off of 17th Ave SW. Includes: 1735 & 1743 College Lane, 1734, 1736 & 1738 7 St SW. Approx 21,342 sq ft lot located between College Lane & 7th St SW. Property generates good income and is an ideal holding property while you plan your new development. The College Street frontage is 125' with a depth of 190'. Purchase includes 4 detached single-family properties and a 6-unit multi-family building (Pearl Apartments) all under separate title, zoned M-C2. Close to all amenities, transit and downtown. Potential fo re-designation to MU-1: Total Parcel Area: 21,342 ft2 - 3.7 FAR

#### **Essential Information**

MLS® # A2234095 Price \$6,900,000

Bathrooms 0.00 Acres 0.24 Year Built 1912

Type Commercial Sub-Type Multi Family

Status Active