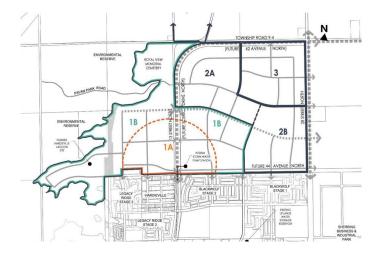

### \$8,400,000

0 Bedroom, 0.00 Bathroom, Land on 110.51 Acres

Royal View, Lethbridge, Alberta

The Royal View ASP area is located on the north side of the City of Lethbridge. It includes the lands bounded to the north by the future 62nd Avenue North (Lethbridge boundary), to the south by the future 44th Avenue North, to the east by 28th Street North, and to the west by the Oldman River tributary coulees. Neighbouring communities, such as BlackWolf, are currently being developed along with a regional park. Key infrastructure will be coordinated with these developments including 44th Avenue road alignment, major power distribution and storm water management. This future residential development land is included in the Royal View Area Structure Plan (ASP). The ASP is based on a vision that embraces quality, innovation, and sustainability to instill connectivity within the community and its natural surroundings. The site is located near residential amenities including Legacy Gate Centre, Uplands Common Shopping Centre, and Wal Mart Supercentre as well as recreational areas such as the Alexander Wildness Park, Lethbridge Sports Park, and Legacy Park.