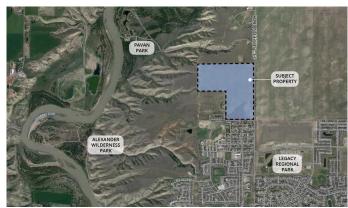

### \$8,400,000

0 Bedroom, 0.00 Bathroom, Land on 110.51 Acres

Royal View, Lethbridge, Alberta

The Royal View ASP area is located on the north side of the City of Lethbridge. It includes the lands bounded to the north by the future 62nd Avenue North (Lethbridge boundary), to the south by the future 44th Avenue North, to the east by 28th Street North, and to the west by the Oldman River tributary coulees. Neighbouring communities, such as BlackWolf, are currently being developed along with a regional park. Key infrastructure will be coordinated with these developments including 44th Avenue road alignment, major power distribution and storm water management. This future residential development land is included in the Royal View Area Structure Plan (ASP). The ASP is based on a vision that embraces quality, innovation, and sustainability to instill connectivity within the community and its natural surroundings. The site is located near residential amenities including Legacy Gate Centre, Uplands Common Shopping Centre, and Wal Mart Supercentre as well as recreational areas such as the Alexander Wildness Park, Lethbridge Sports Park, and Legacy Park.