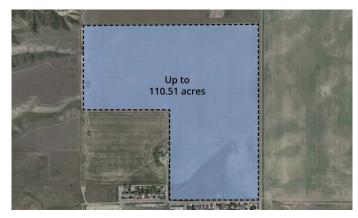

### \$8,400,000

0 Bedroom, 0.00 Bathroom, Land on 110.51 Acres

Royal View, Lethbridge, Alberta

The Royal View ASP area is located on the north side of the City of Lethbridge. It includes the lands bounded to the north by the future 62nd Avenue North (Lethbridge boundary), to the south by the future 44th Avenue North, to the east by 28th Street North, and to the west by the Oldman River tributary coulees. Neighbouring communities, such as BlackWolf, are currently being developed along with a regional park. Key infrastructure will be coordinated with these developments including 44th Avenue road alignment, major power distribution and storm water management. This future residential development land is included in the Royal View Area Structure Plan (ASP). The ASP is based on a vision that embraces quality, innovation, and sustainability to instill connectivity within the community and its natural surroundings. The site is located near residential amenities including Legacy Gate Centre, Uplands Common Shopping Centre, and Wal Mart Supercentre as well as recreational areas such as the Alexander Wildness Park, Lethbridge Sports Park, and Legacy Park.

#### **Essential Information**

MLS® # A2233187 Price \$8,400,000

Bathrooms 0.00

Acres 110.51

Type Land

Sub-Type Residential Land

Status Active