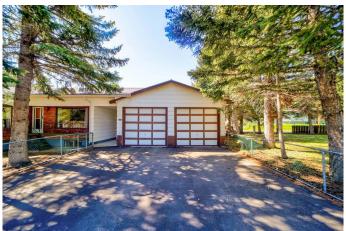

# \$539,000

4 Bedroom, 2.00 Bathroom, 1,505 sqft Residential on 0.47 Acres

NONE, Hillcrest, Alberta

Welcome to the Crowsnest Pass. Located in Hillcrest this home sits on a beautifully landscaped lot close to 1/2 acre in size. Town lots this size are very rare and allows families several options for outdoor recreation and relaxation. This manufactured bungalow boasts 4 bedrooms, 2 baths, metal roof, fully developed basement with a rec room and family room. Completing this property is an oversize double garage with tons of extra parking space in the rear of the property for RV's, boats, etc. All appliances to be included.

#### **Amenities**

Parking Spaces 10

Parking Additional Parking, Alley Access, Asphalt, Double Garage Detached, Off

Street, On Street, Parking Pad, RV Access/Parking, Driveway, Garage

**Door Opener** 

# of Garages 2