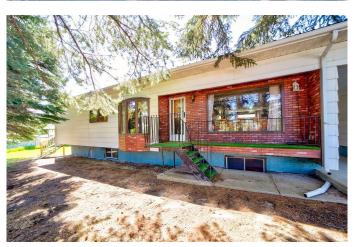

# \$539,000

4 Bedroom, 2.00 Bathroom, 1,505 sqft Residential on 0.47 Acres

NONE, Hillcrest, Alberta

Welcome to the Crowsnest Pass. Located in Hillcrest this home sits on a beautifully landscaped lot close to 1/2 acre in size. Town lots this size are very rare and allows families several options for outdoor recreation and relaxation. This manufactured bungalow boasts 4 bedrooms, 2 baths, metal roof, fully developed basement with a rec room and family room. Completing this property is an oversize double garage with tons of extra parking space in the rear of the property for RV's, boats, etc. All appliances to be included.

## **Exterior**

Exterior Features Private Entrance, Private Yard, Storage

Lot Description Back Lane, Back Yard, Landscaped, Lawn, Views, Few Trees, Street

Lighting

Roof Metal
Construction Mixed
Foundation Wood