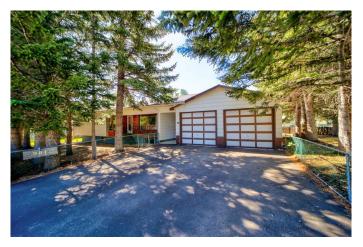

# \$539,000

4 Bedroom, 2.00 Bathroom, 1,505 sqft Residential on 0.47 Acres

NONE, Hillcrest, Alberta

Welcome to the Crowsnest Pass. Located in Hillcrest this home sits on a beautifully landscaped lot close to 1/2 acre in size. Town lots this size are very rare and allows families several options for outdoor recreation and relaxation. This manufactured bungalow boasts 4 bedrooms, 2 baths, metal roof, fully developed basement with a rec room and family room. Completing this property is an oversize double garage with tons of extra parking space in the rear of the property for RV's, boats, etc. All appliances to be included.

#### **Amenities**

Parking Spaces 10

Parking Additional Parking, Alley Access, Asphalt, Double Garage Detached, Off

Street, On Street, Parking Pad, RV Access/Parking, Driveway, Garage

**Door Opener** 

# of Garages 2

## **Exterior**

Exterior Features Private Entrance, Private Yard, Storage

Lot Description Back Lane, Back Yard, Landscaped, Lawn, Views, Few Trees, Street

Lighting

Roof Metal
Construction Mixed
Foundation Wood