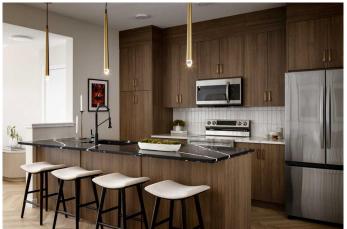

At the heart of the home is a contemporary kitchen with quartz countertops, a central island, and sleek cabinetry, offering both functionality and style. At the back, a double detached garage provides secure parking and extra storage while maintaining the home's clean curb appeal.