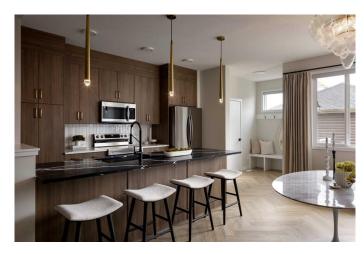

At the heart of the home is a contemporary kitchen with quartz countertops, a central island, and sleek cabinetry, offering both functionality and style. At the back, a double detached garage provides secure parking and extra storage while maintaining the home's clean curb appeal.