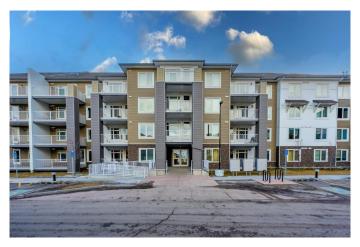

# \$379,000

2 Bedroom, 2.00 Bathroom, 939 sqft Residential on 0.00 Acres

Saddle Ridge, Calgary, Alberta

Welcome Home to this beautiful main floor 2 Bedroom/2Bath condo unit in the Raven Ridge Garden complex in Saddle Ridge community of NE Calgary. This modern 2 Bedroom unit is on the ground floor of the 2023 built Building. The unit features bright and open Living Room, Kitchen/Dining, Master Bedroom with a 3Pc ensuite Bath and walk-in closet, another good sized Bedroom, a 4 Pc full Bathroom and Laundry Closet. The Kitchen offers all major appliances in stainless steel like Double door Refrigerator, Stove, Over the Range Microwave/Hoodfan and Dishwasher. Off the Living Room, there is access to the big balcony. The location of this complex is ideal with its proximity to all amenities like C-Train, Bus, School, Playgrounds, Shopping, Dining, Airport and Major routes like Deerfoot and Stoney. Do not miss your opportunity of calling this your home. Contact your realtor today and book a viewing!