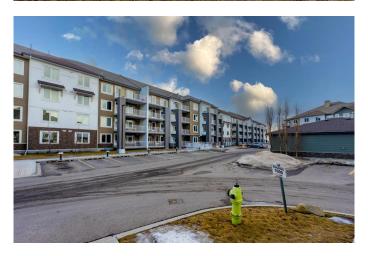

# \$379,000

2 Bedroom, 2.00 Bathroom, 939 sqft Residential on 0.00 Acres

Saddle Ridge, Calgary, Alberta

Welcome Home to this beautiful main floor 2 Bedroom/2Bath condo unit in the Raven Ridge Garden complex in Saddle Ridge community of NE Calgary. This modern 2 Bedroom unit is on the ground floor of the 2023 built Building. The unit features bright and open Living Room, Kitchen/Dining, Master Bedroom with a 3Pc ensuite Bath and walk-in closet, another good sized Bedroom, a 4 Pc full Bathroom and Laundry Closet. The Kitchen offers all major appliances in stainless steel like Double door Refrigerator, Stove, Over the Range Microwave/Hoodfan and Dishwasher. Off the Living Room, there is access to the big balcony. The location of this complex is ideal with its proximity to all amenities like C-Train, Bus, School, Playgrounds, Shopping, Dining, Airport and Major routes like Deerfoot and Stoney. Do not miss your opportunity of calling this your home. Contact your realtor today and book a viewing!