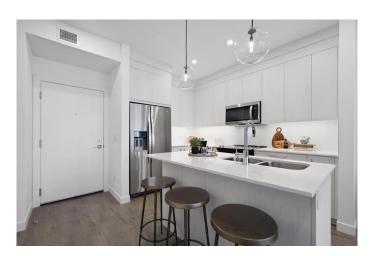

## \$384,900

2 Bedroom, 2.00 Bathroom, 694 sqft Residential on 0.00 Acres

Chelsea\_CH, Chestermere, Alberta

Step into comfort and convenience with this beautifully designed 2-bedroom, 2-bathroom unit, complete with 1 titled parking stall. Ideally located in the vibrant and growing community of Chelsea, this home offers the perfect balance of modern living and outdoor charm. Enjoy easy access to lush parks, scenic walking trails, and playgrounds, with Chestermere Lake just minutes awayâ€"ideal for boating, paddle boarding, and weekend picnics. You'll also appreciate the nearby shopping and dining options at Chestermere Station and Chestermere Crossing, making everyday errands a breeze. Whether you're looking for a peaceful place to call home or a smart investment in a sought-after neighbourhood, this Lockwood unit has it all. \*Photo Gallery of Similar Unit\*

#### Interior

Interior Features Kitchen Island, Quartz Counters

Appliances Dishwasher, Microwave Hood Fan, Range, Refrigerator, Washer/Dryer,

Window Coverings

Heating Baseboard

Cooling None