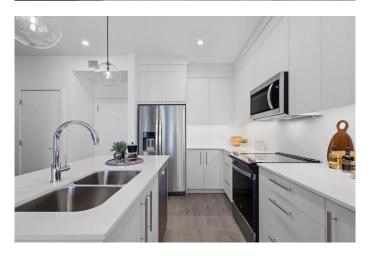

## \$384,900

2 Bedroom, 2.00 Bathroom, 694 sqft Residential on 0.00 Acres

Chelsea\_CH, Chestermere, Alberta

Step into comfort and convenience with this beautifully designed 2-bedroom, 2-bathroom unit, complete with 1 titled parking stall. Ideally located in the vibrant and growing community of Chelsea, this home offers the perfect balance of modern living and outdoor charm. Enjoy easy access to lush parks, scenic walking trails, and playgrounds, with Chestermere Lake just minutes awayâ€"ideal for boating, paddle boarding, and weekend picnics. You'll also appreciate the nearby shopping and dining options at Chestermere Station and Chestermere Crossing, making everyday errands a breeze. Whether you're looking for a peaceful place to call home or a smart investment in a sought-after neighbourhood, this Lockwood unit has it all. \*Photo Gallery of Similar Unit\*

#### Interior

Interior Features Kitchen Island, Quartz Counters

Appliances Dishwasher, Microwave Hood Fan, Range, Refrigerator, Washer/Dryer,

Window Coverings

Heating Baseboard

Cooling None