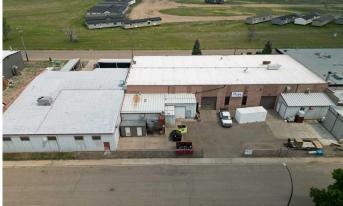

#### \$1,600,000

0 Bedroom, 0.00 Bathroom, Commercial on 0.00 Acres

Brier Park Industrial, Medicine Hat, Alberta

Solid Industrial building in Brier Park, Medicine Hat. This facility has over 22,000 sq ft on the main floor and 3700 sq ft of mezzanine/second floor office space. Previously occupied by a machine shop, this building has 600 amp power, 3-5 tonne rail cranes, 1- 3 tonne rail crane and a couple jib cranes. The original building is block construction with office development in the front and shop with staff washrooms, staff room and second floor office space. The addition has approximately 3600 sq ft of shop space that is air conditioned. The yard is back is fully fenced and paved. The roof on the main building was just replaced with a rubber membrane this year.