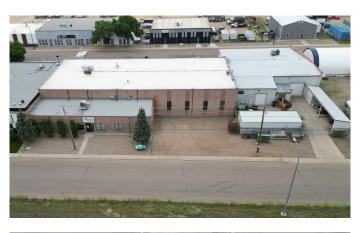

#### \$1,600,000

0 Bedroom, 0.00 Bathroom, Commercial on 0.00 Acres

Brier Park Industrial, Medicine Hat, Alberta

Solid Industrial building in Brier Park, Medicine Hat. This facility has over 22,000 sq ft on the main floor and 3700 sq ft of mezzanine/second floor office space. Previously occupied by a machine shop, this building has 600 amp power, 3-5 tonne rail cranes, 1- 3 tonne rail crane and a couple jib cranes. The original building is block construction with office development in the front and shop with staff washrooms, staff room and second floor office space. The addition has approximately 3600 sq ft of shop space that is air conditioned. The yard is back is fully fenced and paved. The roof on the main building was just replaced with a rubber membrane this year.