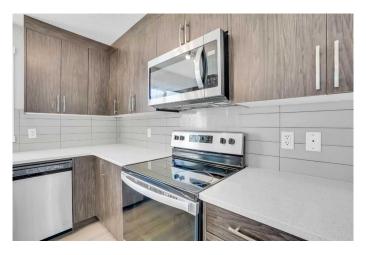

### Interior

Interior Features Kitchen Island, No Animal Home, No Smoking Home

Appliances Dishwasher, Electric Range, Microwave Hood Fan, Refrigerator,

Washer/Dryer, Window Coverings

Heating Forced Air

Cooling None Basement None