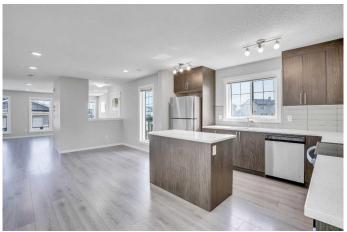

## \$421,900

3 Bedroom, 3.00 Bathroom, 1,409 sqft Residential on 0.00 Acres

Martindale, Calgary, Alberta

LOCATION! LOCATION! LOCATION!
GORGEOUS THREE BEDROOM, 2.5
BATHS CORNER UNIT WITH VERY OPEN
AND APPEALING LAY OUT, VERY
SPACIOUS, HUGE LIVING ROOM,
BEAUTIFUL KITCHEN AND DINING AREA,
STEPS AWAY FROM GENESIS CENTRE,
WALKING DISTANCE TO ALL OTHER
AMENITIES LIKE LRT, TRANSIT,
SHOPPING, BANKING, SWIMMING,
SCHOOLS ETC. A MUST SEE! VACANT
FOR IMMEDIATE POSSESSION.

### Interior

Interior Features Kitchen Island, No Animal Home, No Smoking Home

Appliances Dishwasher, Electric Range, Microwave Hood Fan, Refrigerator,

Washer/Dryer, Window Coverings

Heating Forced Air

Cooling None Basement None