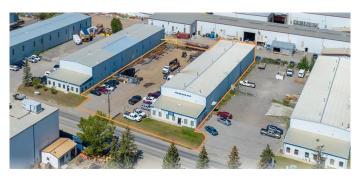

# \$3,095,000 - 5110 76 Avenue Se, Calgary

MLS® #A2227029

### \$3,095,000

0 Bedroom, 0.00 Bathroom, Commercial on 0.77 Acres

Foothills, Calgary, Alberta

Located in Calgary's highly sought-after Foothills Industrial District, 5110 76 Avenue SE is a functional 11,250 square foot industrial facility ideally suited for fabrication, manufacturing, or service-based operations. Situated on a 0.77-acre site, zoned Industrial General (I-G), the property features a 10,000 square foot clear span shop and 1,250 square feet of office space, complemented by a bonus mezzanine lunchroomâ€"creating a well-balanced environment for both administrative and operational needs.

The 50' x 200' clear span layout, combined with crane infrastructure and 24-foot clear height (18 feet under hook), makes this an ideal facility for heavy-duty industrial applications.

Built in 1990