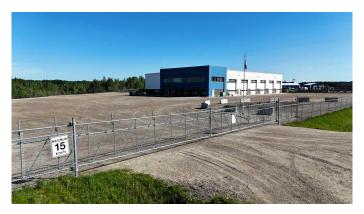

## \$2,950,000

0 Bedroom, 0.00 Bathroom, Commercial on 6.92 Acres

NONE, Rural Yellowhead County, Alberta

An exceptional opportunity to acquire a modern and versatile industrial facility ideally situated in the heart of Yellowhead County's Mizera Industrial Park. Built in 2006 and maintained in excellent condition, this impressive 20,701 sq. ft. building offers both functionality and flexibility for a variety of industrial users.

A 2,701 sq. ft. second-floor mezzanine overlooks the shop and features a segmented office layout that includes a kitchenette, a computer room, five individual offices, and a third washroomâ€"an ideal setup for administrative and management operations. The exterior is equally impressive, with a fully fenced and secure yard, ample gravel surfacing, powered parking stalls, and new power outlets along the perimeter. The property is serviced by a drilled well, pump-out septic system, and reliable utilities including natural gas and underground power.