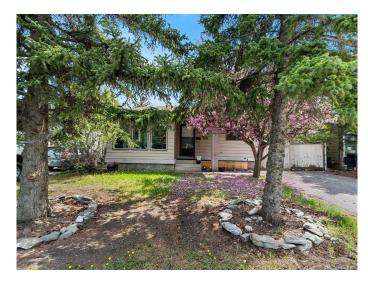

## \$499,900

3 Bedroom, 2.00 Bathroom, 1,415 sqft Residential on 0.11 Acres

Glenbow, Cochrane, Alberta

Great location. Great backyard. Great value. This charming split-level detached home in Glenbow, Cochrane is the perfect opportunity for first-time buyers, investors, or young families looking to get into the market. Tucked away on a quiet street, not on the tracks, this home offers a private, fenced yard and three developed levels of living space. Recent updates include newer shingles, a newer hot water tank and furnace, and stylish grey hardwood flooring throughout. The kitchen was renovated just four years ago with modern cabinetry and a fresh look. With fresh paint and solid bones, this home is move-in ready with room to grow. Located just minutes from downtown Cochrane, shops, schools, and trails, you'II love the lifestyle this home offers.

#### **Exterior**

Exterior Features None, Private Yard

Lot Description Back Yard, Few Trees, Front Yard

Roof Shingle

Construction Wood Siding

Foundation Poured Concrete