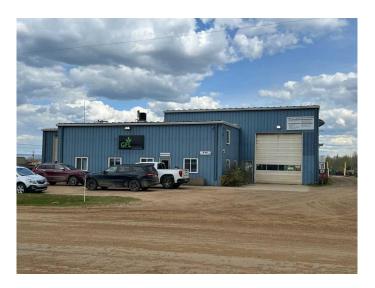

## \$3,998,000

0 Bedroom, 0.00 Bathroom, Commercial on 6.61 Acres

NONE, Slave Lake, Alberta

6.6 Acres of prime industrial land with several shops including the main shop measuring 100 ft wide by 130 deep with seven 16 foot doors. Additional shops include an 80x120 transfer station, a 40 x 60 shop with three 14 ft doors, a small garage, and a 40 x 80 shop with three 14 foot doors. Inlcuded in the 6.5 acres is a vacant 1.05 acre lot currently used as storage. The opportunity is grand as it is, now factor in the long term national tenant who currently is on an open lease. Great reception and office area to top it off, opportunity is knocking now.