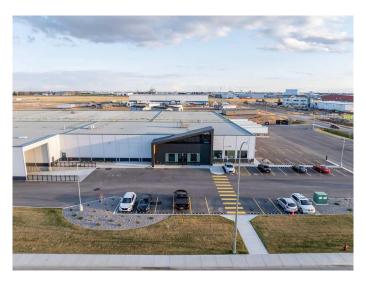

## \$17,500,000

0 Bedroom, 0.00 Bathroom, Commercial on 6.84 Acres

Sherring Industrial Park, Lethbridge, Alberta

Presenting an exclusive opportunity for an investor to acquire a rarely available 103,788 sf freestanding industrial warehouse building on 6.84 acres, at the corner of 36 Street and 37 Avenue in the heart of the Sherring Industrial Park. The property's current tenant WG Pro-Manufacturing Inc is a co-pack for one of Lethbridge's major local food processors. As a large-format single-user of the Outpost Warehouse property, WG Pro-Manufacturing Inc. is a growth business. There are six years of the lease term remaining, with rent increases every two years. The Net Operating Income for the Outpost Warehouse is \$1,080,000 (2025). There is the value-add opportunity to increase revenue by up to \$75,600 per year through the newly packed gravel parking available on the east side of the building. The extra land has been allocated for up to 42 semi trailers at a rate of \$150 per month per stall.

# **Community Information**

Address 3690 36 Street

Subdivision Sherring Industrial Park

Alberta

City Lethbridge

County Lethbridge

Postal Code T1H 0E8