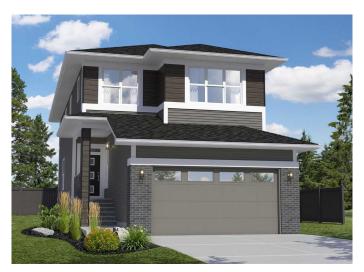

# \$769,000

4 Bedroom, 3.00 Bathroom, 2,331 sqft Residential on 0.08 Acres

Homestead, Calgary, Alberta

Modern and functional! This 2,331 sq ft home built By Trico Homes features a main floor bedroom with full washroom, perfect for guests. Enjoy a bright open-concept layout with built-in appliances and a separate spice kitchen for added convenience. Upstairs offers 3 spacious bedrooms, a bonus room, and a well-appointed primary bedroom. The 9' foundation and a separate side entrance provides excellent potential for a future basement development. Photos are representative

#### Interior

Interior Features Double Vanity, Kitchen Island, No Animal Home, No Smoking Home,

Open Floorplan, Pantry, Separate Entrance, Soaking Tub, Stone

Counters, Walk-In Closet(s)

Appliances Dishwasher, Microwave, Range, Refrigerator