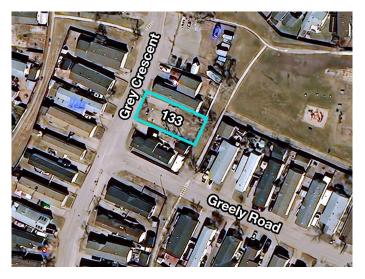

# \$27,500 - 133 Grey Crescent, Fort McMurray

MLS® #A2215738

### \$27,500

0 Bedroom, 0.00 Bathroom, Land on 0.12 Acres

Gregoire Park, Fort McMurray, Alberta

CLEARED, SERVICED AND VACANT LOT 5236 SQFT! BACKING A WALKING PATH, and located just around the corner from greenspace and playground, SHORT WALKING DISTANCE TO BASEBALL DIAMONDS AND WALKING TRAILS, and nearly ATV ACCESS FOR THOSE WITH outdoor toys! Lot zoned RMH-2, for your new manufactured home. There are very few properties available like this right now. Contact us for a list of home suppliers for pricing and options. LOT ONLY- and is being sold as is where is, no warranties or representations.

## **Community Information**

Address 133 Grey Crescent

Subdivision Gregoire Park
City Fort McMurray
County Wood Buffalo

Province Alberta
Postal Code T9H 2N4