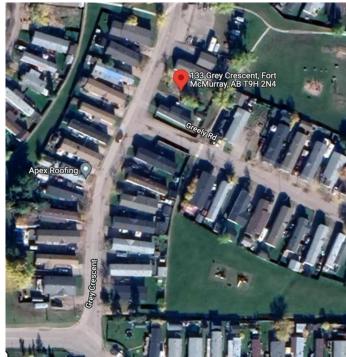

# \$27,500 - 133 Grey Crescent, Fort McMurray

MLS® #A2215738

## **Community Information**

Address 133 Grey Crescent

Subdivision Gregoire Park
City Fort McMurray
County Wood Buffalo

Province Alberta
Postal Code T9H 2N4