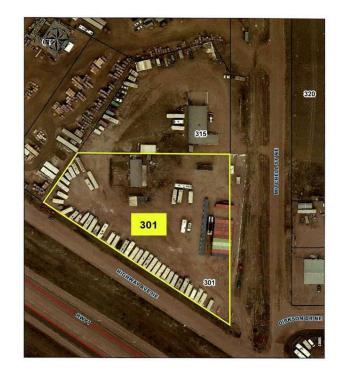

# \$689,000 - 301 Mitchell Street Ne, Redcliff

MLS® #A2215261

### \$689,000

0 Bedroom, 0.00 Bathroom, Commercial on 2.10 Acres

Redcliff Industrial, Redcliff, Alberta

Great opportunity to own your own business with a huge shop and 3.4 acres (along with MLS# A2156250) of commercially zoned land. Need lots of yard storage? This 3540 sq ft building and fully fenced compound. With two driveways, access to the building is a breeze. The building has a reception area and front offices with approx. 3240 sq ft of shop space. Includes a couple of areas for office space and a huge Quonset building with mechanical shop (currently). Mezzanine located above the shop, is great for storage or additional office. Business currently holds 55 storage units and 55 RV parking stalls. This property is great for a variety of businesses and ready for you! Call today for your personal viewing. Sold as a package with MLS#A2215263

## **Community Information**

| Address     | 301 Mitchell Street Ne |
|-------------|------------------------|
| Subdivision | Redcliff Industrial    |
| City        | Redcliff               |
| County      | Cypress County         |
| Province    | Alberta                |
| Postal Code | T0J 2P0                |