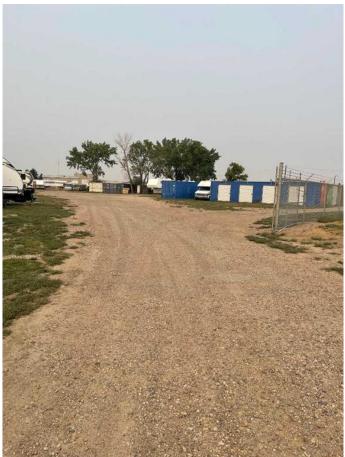

### \$689,000

0 Bedroom, 0.00 Bathroom, Commercial on 2.10 Acres

Redcliff Industrial, Redcliff, Alberta

Great opportunity to own your own business with a huge shop and 3.4 acres (along with MLS# A2156250) of commercially zoned land. Need lots of yard storage? This 3540 sq ft building and fully fenced compound. With two driveways, access to the building is a breeze. The building has a reception area and front offices with approx. 3240 sq ft of shop space. Includes a couple of areas for office space and a huge Quonset building with mechanical shop (currently). Mezzanine located above the shop, is great for storage or additional office. Business currently holds 55 storage units and 55 RV parking stalls. This property is great for a variety of businesses and ready for you! Call today for your personal viewing. Sold as a package with MLS#A2215263