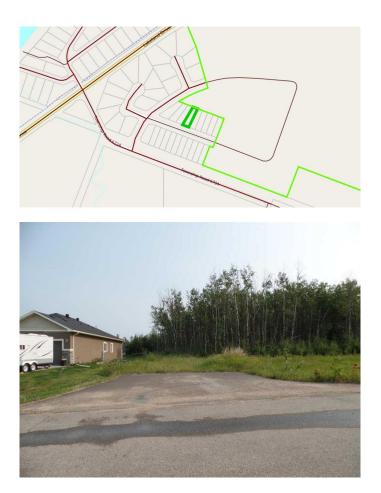

#### \$95,000

0 Bedroom, 0.00 Bathroom, Land on 0.25 Acres

Lac La Biche, Lac La Biche, Alberta

NOW SELLING!!!! Phase 1 of Churchill Gates. 1/2 acre and 1/4 acre serviced estate lots located only minutes from the town of Lac La Biche, across from Lac La Biche golf and country club. This architecturally controlled residential subdivision has a scenic view of the lake and is close to walking trails, boat launch, golfing and all the recreation that Lac La Biche has to offer.