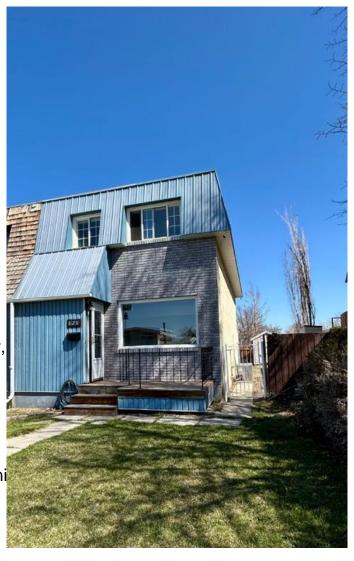

### \$296,900

3 Bedroom, 2.00 Bathroom, 1,028 sqft Residential on 0.07 Acres

Redwood, Lethbridge, Alberta

Come, check out this nicely renovated END UNIT! Three bedrooms up with updated bathroom, a totally updated main floor, including kitchen, layout, cabinets, granite, countertop, paint, and more! You will love the fact that there are no condo fees! You also have a private yard, with extra parking out back! Located in an excellent southside neighbourhood close to many main amenities! Don't forget about the central air conditioning, and a full basement waiting for your finishing touches!