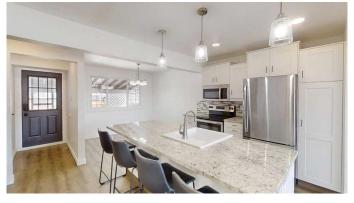

### \$296,900

3 Bedroom, 2.00 Bathroom, 1,028 sqft Residential on 0.07 Acres

Redwood, Lethbridge, Alberta

Come, check out this nicely renovated END UNIT! Three bedrooms up with updated bathroom, a totally updated main floor, including kitchen, layout, cabinets, granite, countertop, paint, and more! You will love the fact that there are no condo fees! You also have a private yard, with extra parking out back! Located in an excellent southside neighbourhood close to many main amenities! Don't forget about the central air conditioning, and a full basement waiting for your finishing touches!