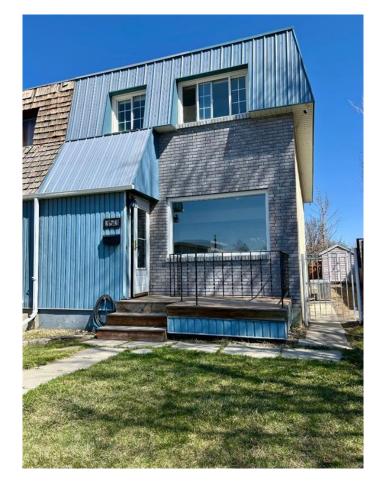

### \$296,900

3 Bedroom, 2.00 Bathroom, 1,028 sqft Residential on 0.07 Acres

Redwood, Lethbridge, Alberta

Come, check out this nicely renovated END UNIT! Three bedrooms up with updated bathroom, a totally updated main floor, including kitchen, layout, cabinets, granite, countertop, paint, and more! You will love the fact that there are no condo fees! You also have a private yard, with extra parking out back! Located in an excellent southside neighbourhood close to many main amenities! Don't forget about the central air conditioning, and a full basement waiting for your finishing touches!