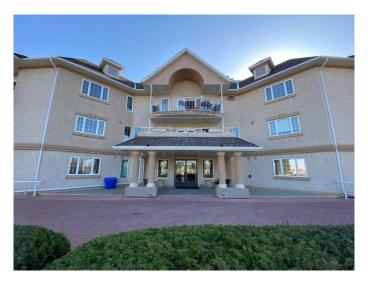

# \$255,000 - 105, 4800a 48 Avenue, Taber

MLS® #A2214942

## \$255,000

2 Bedroom, 2.00 Bathroom, 1,055 sqft Residential on 0.00 Acres

NONE, Taber, Alberta

One of the best floorplans in Signature Pointe! This beautiful main floor 1055 sqft, 2 bedroom, 2 bathroom apartment style condo in Signature Pointe has been upgraded and lovingly taken care of. In suite laundry room, hardwood flooring and upgraded cabinets are just a few of the features in this condo. Signature Pointe is truly maintenance free living and includes many wonderful amenities including an underground car wash and parkade, large shared common areas, a woodworking shop, a kitchen and dining area you can use for family gatherings, and guest suites if you need extra room for visitors. No grass to mow, exteriors to repair or sidewalks to shovel, you can enjoy home ownerships without having to worry about any of the work! Located close to downtown, everything you need is just a short walk away.