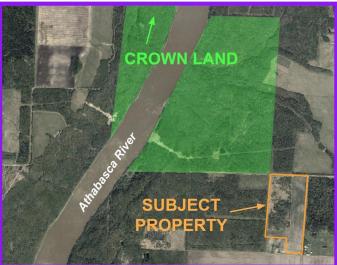

#### \$175,000

0 Bedroom, 0.00 Bathroom, Land on 62.07 Acres

NONE, Rural Athabasca County, Alberta

Private and spacious 62 acres - the convenience of less than 20 minutes from Athabasca - but the peace and quiet, and silence, of almost no human activity ... With over 30 treed acres (with clearings) this is the perfect recreational property - or start planning your dream home. Tie to utilities on the road, or it's the perfect location for off-grid living! There's already a 3 acre fenced garden area, and another 2 acres fence-posted for a yard. The corner of the property touches onto Crown Land, where there's a trail to access the Athabasca River. Only 3 miles from the Peace River/Trans Canada trail system - it's the perfect location for the outdoor enthusiast sledding, ATV, hunting, camping. The property includes an 18' Travelaire Rustler camping trailer for you to start using it this fall... plan your cabin in the woods... or your forever home!