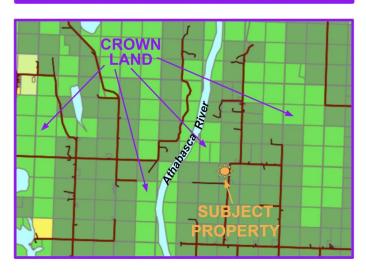

#### \$175,000

0 Bedroom, 0.00 Bathroom, Land on 62.07 Acres

NONE, Rural Athabasca County, Alberta

Private and spacious 62 acres - the convenience of less than 20 minutes from Athabasca - but the peace and quiet, and silence, of almost no human activity ... With over 30 treed acres (with clearings) this is the perfect recreational property - or start planning your dream home. Tie to utilities on the road, or it's the perfect location for off-grid living! There's already a 3 acre fenced garden area, and another 2 acres fence-posted for a yard. The corner of the property touches onto Crown Land, where there's a trail to access the Athabasca River. Only 3 miles from the Peace River/Trans Canada trail system - it's the perfect location for the outdoor enthusiast sledding, ATV, hunting, camping. The property includes an 18' Travelaire Rustler camping trailer for you to start using it this fall... plan your cabin in the woods... or your forever home!