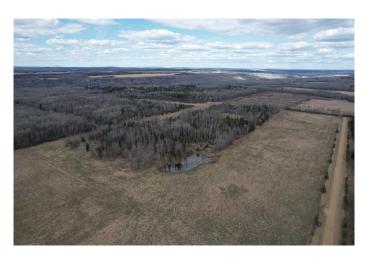

#### \$175,000

0 Bedroom, 0.00 Bathroom, Land on 62.07 Acres

NONE, Rural Athabasca County, Alberta

Private and spacious 62 acres - the convenience of less than 20 minutes from Athabasca - but the peace and quiet, and silence, of almost no human activity ... With over 30 treed acres (with clearings) this is the perfect recreational property - or start planning your dream home. Tie to utilities on the road, or it's the perfect location for off-grid living! There's already a 3 acre fenced garden area, and another 2 acres fence-posted for a yard. The corner of the property touches onto Crown Land, where there's a trail to access the Athabasca River. Only 3 miles from the Peace River/Trans Canada trail system - it's the perfect location for the outdoor enthusiast sledding, ATV, hunting, camping. The property includes an 18' Travelaire Rustler camping trailer for you to start using it this fall... plan your cabin in the woods... or your forever home!