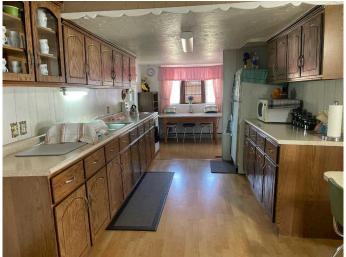

## \$235,000

3 Bedroom, 1.00 Bathroom, 1,195 sqft Residential on 0.36 Acres

NONE, Grassy Lake, Alberta

This 3-bedroom, 1-bathroom home sits on a huge piece of landâ€"over 15,000 sq ft across five lots!

You'II love the attached 19 x 24 ft garageâ€"perfect for parking, projects, or storage. Some big updates are already done for you, including a metal roof (2015), hot water tank (2024), and furnace (2019). Whether you're looking for your first place, a quiet spot with space to spread out, or an affordable home with potentialâ€"this one's worth a look!

#### Interior

Interior Features No Animal Home, No Smoking Home

Appliances Refrigerator, Stove(s), Wall/Window Air Conditioner, Washer/Dryer

Heating Forced Air
Cooling Wall Unit(s)

Basement None