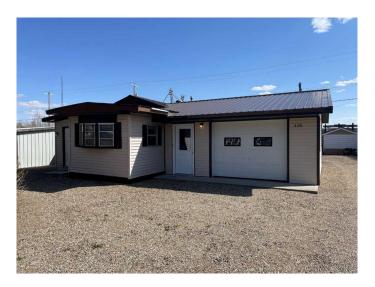

## \$235,000

3 Bedroom, 1.00 Bathroom, 1,195 sqft Residential on 0.36 Acres

NONE, Grassy Lake, Alberta

This 3-bedroom, 1-bathroom home sits on a huge piece of landâ€"over 15,000 sq ft across five lots!

You'II love the attached 19 x 24 ft garageâ€"perfect for parking, projects, or storage. Some big updates are already done for you, including a metal roof (2015), hot water tank (2024), and furnace (2019). Whether you're looking for your first place, a quiet spot with space to spread out, or an affordable home with potentialâ€"this one's worth a look!

#### Interior

Interior Features No Animal Home, No Smoking Home

Appliances Refrigerator, Stove(s), Wall/Window Air Conditioner, Washer/Dryer

Heating Forced Air
Cooling Wall Unit(s)

Basement None