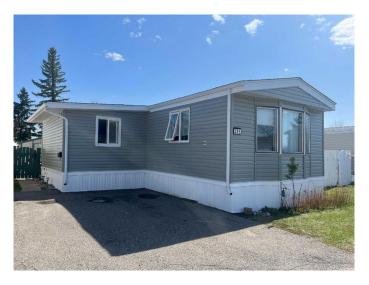

## \$130,000

3 Bedroom, 1.00 Bathroom, 1,092 sqft Residential on 16.60 Acres

Bridge Villa Estates, Lethbridge, Alberta

Welcome to this 3-bedroom, 1-bath mobile homeâ€"perfect for first-time buyers, downsizers, or those looking for a budget-friendly alternative without sacrificing comfort. Backing onto a beautiful greenspace, this property is nestled in a quiet, community-oriented mobile home park, and offers a cozy and functional layout, featuring a bright living area, a spacious eat-in kitchen, and three comfortable bedrooms. Outside. enjoy a private yard space, a handy storage shed, and off-street parking. The leased lot keeps costs low while still offering a sense of homeownership and privacy. Located close to schools, shopping, and public transit, this home is an excellent opportunity, with a little vision and personal touch, to get into the market or enjoy simplified living.

Interior

Interior Features Storage

Appliances Dishwasher, Refrigerator, Stove(s), Window Coverings

Heating Forced Air

Cooling None
Basement None

**Exterior** 

Exterior Features None

Lot Description Backs on to Park/Green Space