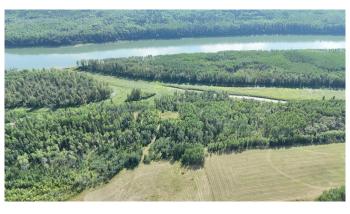

### \$200,000

0 Bedroom, 0.00 Bathroom, Land on 15.71 Acres

NONE, Rural Fairview No. 136, M.D. of, Alberta

River front Acreage! Beautiful place to escape to, with peace and quiet so close to Fairview, just down the Green Island Road. 17.71 Acres with about 6 acres cleared, and the rest in bush with openings. This property has a quad trail, down to the Peace River, has 2 well sites. With a little bit of yard clean up you can sit back and enjoy, or you can plan for your future home site! Book your viewing today! Seller does not warrenty anything on the acreage, property is being sold in "As is Condition" buyer is to do their own due diligence.

#### **Amenities**

Is Waterfront Yes

Waterfront River Access, River Front