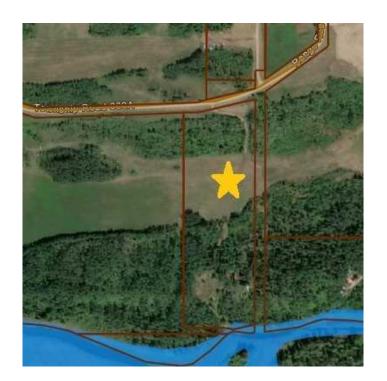

### \$200,000

0 Bedroom, 0.00 Bathroom, Land on 15.71 Acres

NONE, Rural Fairview No. 136, M.D. of, Alberta

River front Acreage! Beautiful place to escape to, with peace and quiet so close to Fairview, just down the Green Island Road. 17.71 Acres with about 6 acres cleared, and the rest in bush with openings. This property has a quad trail, down to the Peace River, has 2 well sites. With a little bit of yard clean up you can sit back and enjoy, or you can plan for your future home site! Book your viewing today! Seller does not warrenty anything on the acreage, property is being sold in "As is Condition" buyer is to do their own due diligence.

## **Community Information**

Address 35005 Twp 801 Road

Subdivision NONE

City Rural Fairview No. 136, M.D. of

County Fairview No. 136, M.D. of

Province Alberta
Postal Code T0H 1L0