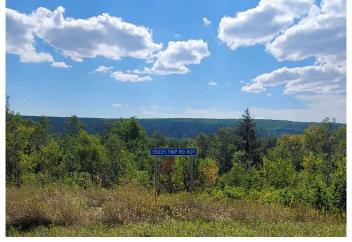

### \$200,000

0 Bedroom, 0.00 Bathroom, Land on 15.71 Acres

NONE, Rural Fairview No. 136, M.D. of, Alberta

River front Acreage! Beautiful place to escape to, with peace and quiet so close to Fairview, just down the Green Island Road. 17.71 Acres with about 6 acres cleared, and the rest in bush with openings. This property has a quad trail, down to the Peace River, has 2 well sites. With a little bit of yard clean up you can sit back and enjoy, or you can plan for your future home site! Book your viewing today! Seller does not warrenty anything on the acreage, property is being sold in "As is Condition" buyer is to do their own due diligence.