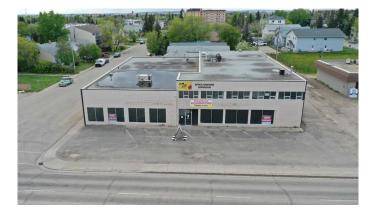

#### \$8

0 Bedroom, 0.00 Bathroom, Commercial on 0.00 Acres

VLA Montrose, Grande Prairie, Alberta

Fabulous location for a Second Floor Retail! This 2000 SQFT mixed use commercial space has abundance of windows for a bright and cheery show room! Centrally located with lots of parking in front and alongside this building for customers. Lease is NNN (This includes Utilities!) . Book your showing today. Immediate Possession. Grab this great space today! Base \$1333.33 + NNN \$1140 =\$2473.33 + GST (NNN includes Utilities!)

## **Community Information**

| Address     | 202, 10404 100 Street |
|-------------|-----------------------|
| Subdivision | VLA Montrose          |
| City        | Grande Prairie        |
| County      | Grande Prairie        |
| Province    | Alberta               |
| Postal Code | T8V2M2                |