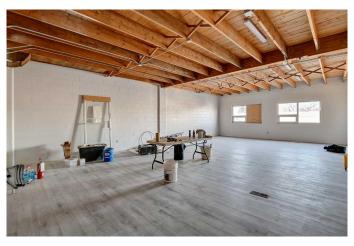

#### \$8

0 Bedroom, 0.00 Bathroom, Commercial on 0.00 Acres

VLA Montrose, Grande Prairie, Alberta

Fabulous location for a Second Floor Retail! This 2000 SQFT mixed use commercial space has abundance of windows for a bright and cheery show room! Centrally located with lots of parking in front and alongside this building for customers. Lease is NNN (This includes Utilities!) . Book your showing today. Immediate Possession. Grab this great space today! Base \$1333.33 + NNN \$1140 =\$2473.33 + GST (NNN includes Utilities!)