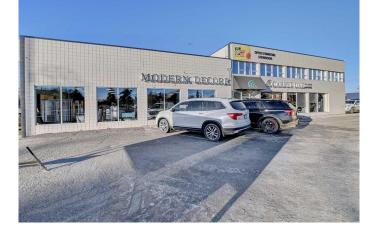

#### \$8

0 Bedroom, 0.00 Bathroom, Commercial on 0.00 Acres

VLA Montrose, Grande Prairie, Alberta

Fabulous location for a Second Floor Retail! This 2000 SQFT mixed use commercial space has abundance of windows for a bright and cheery show room! Centrally located with lots of parking in front and alongside this building for customers. Lease is NNN (This includes Utilities!) . Book your showing today. Immediate Possession. Grab this great space today! Base \$1333.33 + NNN \$1140 =\$2473.33 + GST (NNN includes Utilities!)