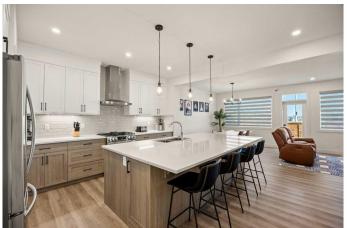

The gourmet Kitchen is a true standout, designed with both style and function in mind. It features a large central island (9'6― x 5'3―) with a spacious eating bar, quartz countertops, and stainless steel appliances including a gas stove. You'll also love the separate spice Kitchen, ample cabinetry, a wine fridge, and an extra counter area that's perfect for your coffee setup. The inviting Living room boasts a stylish Electric fireplace and sits adjacent to a spacious Dining area. A main floor Bedroom adds versatilityâ€"ideal for a home office or guest space.