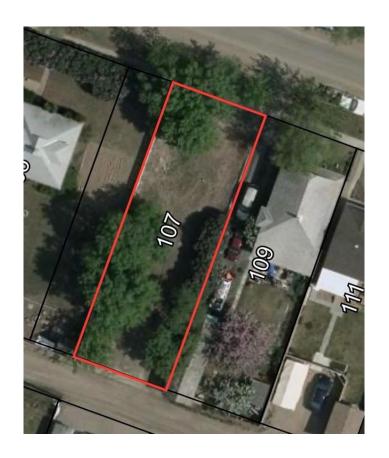

### \$16,500

0 Bedroom, 0.00 Bathroom, Land on 0.12 Acres

NONE, Oyen, Alberta

This spacious 42' x 125' rectangular lot is ready for a new owner and open to any residential possibility. Located on a peaceful street with minimal traffic, it's the perfect spot to build your new home or investment property. The lot offers a blend of open space with a few mature trees, providing some natural shade and privacy. Whether you're looking to create a cozy retreat or a family home, this location has the ideal balance of peace and convenience.

# **Community Information**

Address 107 2 Avenue E

Subdivision NONE City Oyen

County Special Area 3

Province Alberta
Postal Code T0J2J0

#### **Exterior**

Lot Description Back Lane, Few Trees, Rectangular Lot, Street Lighting