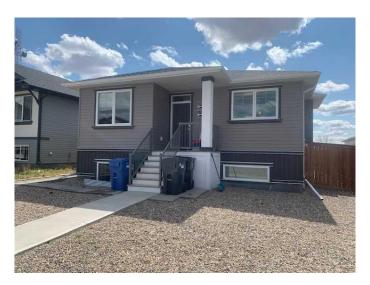

## \$1,500 - 2, 1042 Alice Birch Point N, Lethbridge

MLS® #A2214317

## \$1,500

0 Bedroom, 0.00 Bathroom, 1,112 sqft Rental on 0.00 Acres

Legacy Ridge / Hardieville, Lethbridge, Alberta

2 Bedroom, 2 Bath BASEMENT SUITE located in the Legacy Ridge / Hardieville subdivision.

This suite offers a stylish and private living space in a quiet, well-established neighborhood. With its own separate entrance and in-suite laundry, both you and the upstairs tenants will enjoy complete privacy. The suite features modern laminate flooring throughout, a sleek kitchen with quartz countertops, and stainless steel appliances, giving it a clean and contemporary feel. The layout is open and functional, making great use of the space. Rent is \$1500 + 50% Utilities. \*\*Pets allowed, subject to a \$50 per pet, per month fee\*\* Application required prior to viewing. Security Deposit - \$1500.00