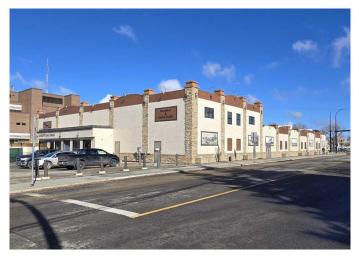

#### \$2,000

0 Bedroom, 0.00 Bathroom, Commercial on 0.00 Acres

Downtown Red Deer, Red Deer, Alberta

Located Downtown, this well-maintained 1,260 SF second floor office space is available for sublease. The unit is situated above the new Bianca Amor's Liquidation Supercentre (formerly the Jackpot Casino location) and features two offices, one washroom, a large boardroom with a closet, a staff kitchenette, and two additional storage areas. There are windows along the east side that bring in plenty of natural light. The unit has its own separate entrance and includes 4-5 designated parking stalls in the south parking lot. This is a gross lease and all utilities are included.